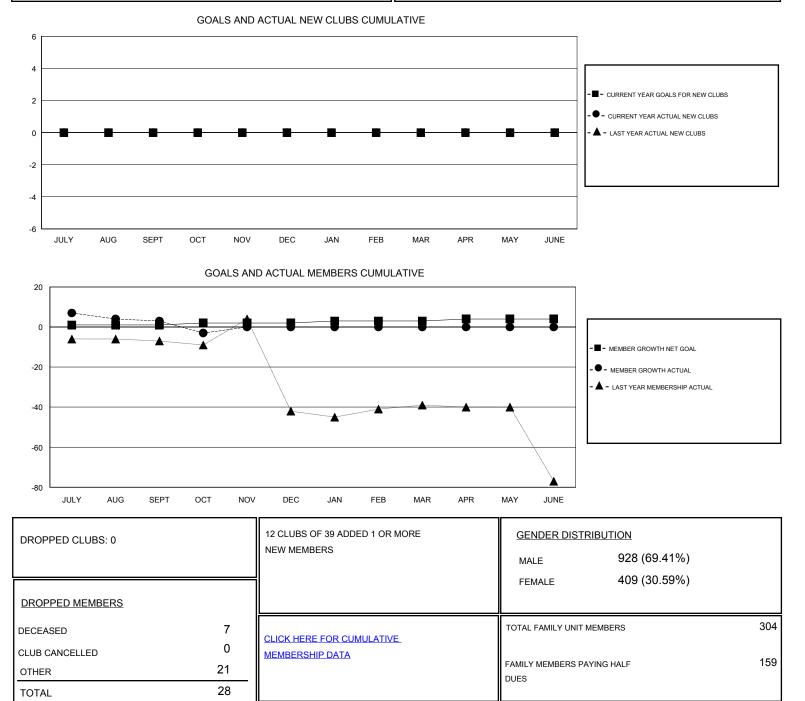

## District 26 M2

Results as of: 10/31/2019

| GMT:                  | LOCATION MISSOURI |           |               |                       |                           |                         | GMT CA                                             |
|-----------------------|-------------------|-----------|---------------|-----------------------|---------------------------|-------------------------|----------------------------------------------------|
| Clubs                 |                   |           |               | Members               |                           |                         |                                                    |
| RESULTS FOR 2019-2020 |                   |           |               | RESULTS FOR 2019-2020 |                           |                         |                                                    |
| QUARTER               | NEW CLUB GOAL     | NEW CLUBS | DROPPED CLUBS | QUARTER               | MEMBER GROWTH NET<br>GOAL | MEMBER GROWTH<br>ACTUAL | DROPPED<br>MEMBERS ACTUAL<br>(including transfers) |
| JULY/AUG/SEPT         | 0                 | 0         | 0             | JULY/AUG/SEPT         | 1                         | 26                      | 19                                                 |
| OCT/NOV/DEC           | 0                 | 0         | 0             | OCT/NOV/DEC           | 1                         | 3                       | 9                                                  |
| JAN/FEB/MAR           | 0                 | 0         | 0             | JAN/FEB/MAR           | 1                         | 0                       | 0                                                  |
| APR/MAY/JUNE          | 0                 | 0         | 0             | APR/MAY/JUNE          | 1                         | 0                       | 0                                                  |